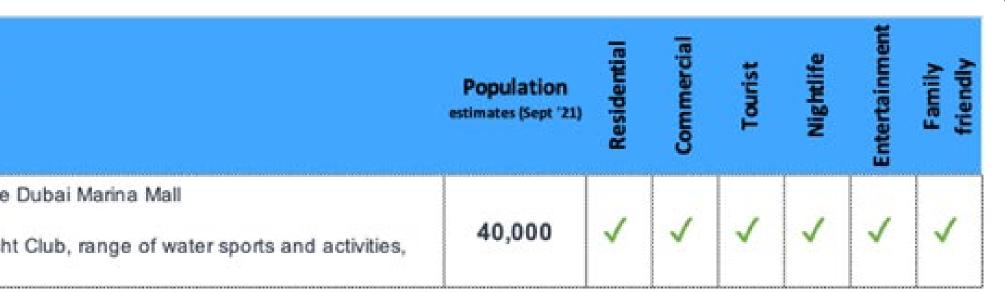

#### **Dubai Marina** Key Districts near Carluccio's

| District or r     | neighborhoods                     | Description                                                                                                                                                                                                                                                                                                                                                                                                                | Population<br>estimates (Sept '21) | Residential | Commercial | Tourist | Nightlife | Entertainment | Family<br>friendly |
|-------------------|-----------------------------------|----------------------------------------------------------------------------------------------------------------------------------------------------------------------------------------------------------------------------------------------------------------------------------------------------------------------------------------------------------------------------------------------------------------------------|------------------------------------|-------------|------------|---------|-----------|---------------|--------------------|
| Dubai Marina      | Jumeirah Beach<br>Residence (JBR) | <ul> <li>popular beachfront district</li> <li>Family-friendly environment - range of amenities and activities for children and families, including<br/>playgrounds, water parks, and kid-friendly restaurants</li> <li>vibrant nightlife, with a range of bars, clubs, and music venues</li> <li>Jumeirah Beach - range of water-based activities</li> </ul>                                                               | 25,000                             | ~           |            | ~       | ✓.        | ~             | 1                  |
| Dubai Marina      | Jumeirah Lake<br>Towers (JLT)     | <ul> <li>Beautiful lakes - JLT is built around four man-made lakes</li> <li>vibrant and cosmopolitan community</li> <li>home to a range of commercial and retail spaces</li> </ul>                                                                                                                                                                                                                                         | 60,000                             | 1           | 1          |         |           |               | 1                  |
| Dubai Media Cit   | y                                 | <ul> <li>free zone and business district</li> <li>Media and communication industry focus</li> <li>state-of-the-art infrastructure - advanced telecommunications services, and a range of technological amenities</li> <li>range of lifestyle amenities, including restaurants, cafes, and fitness centers</li> <li>melting pot of different cultures and nationalities</li> </ul>                                          | 20,000                             |             | ~          |         |           |               |                    |
| Bluewaters Island |                                   | <ul> <li>man-made island and district located off the coast of Dubai</li> <li>home to several iconic attractions - i.e. Ain Dubai, which is the world's largest Ferris wheel</li> <li>range of entertainment and leisure options, including restaurants, cafes, retail shops, and cinemas</li> <li>waterfront destination, offering stunning views of the Arabian Gulf</li> <li>Pedestrian-friendly environment</li> </ul> | Unknown                            | ~           |            | ~       |           | ~             | ~                  |