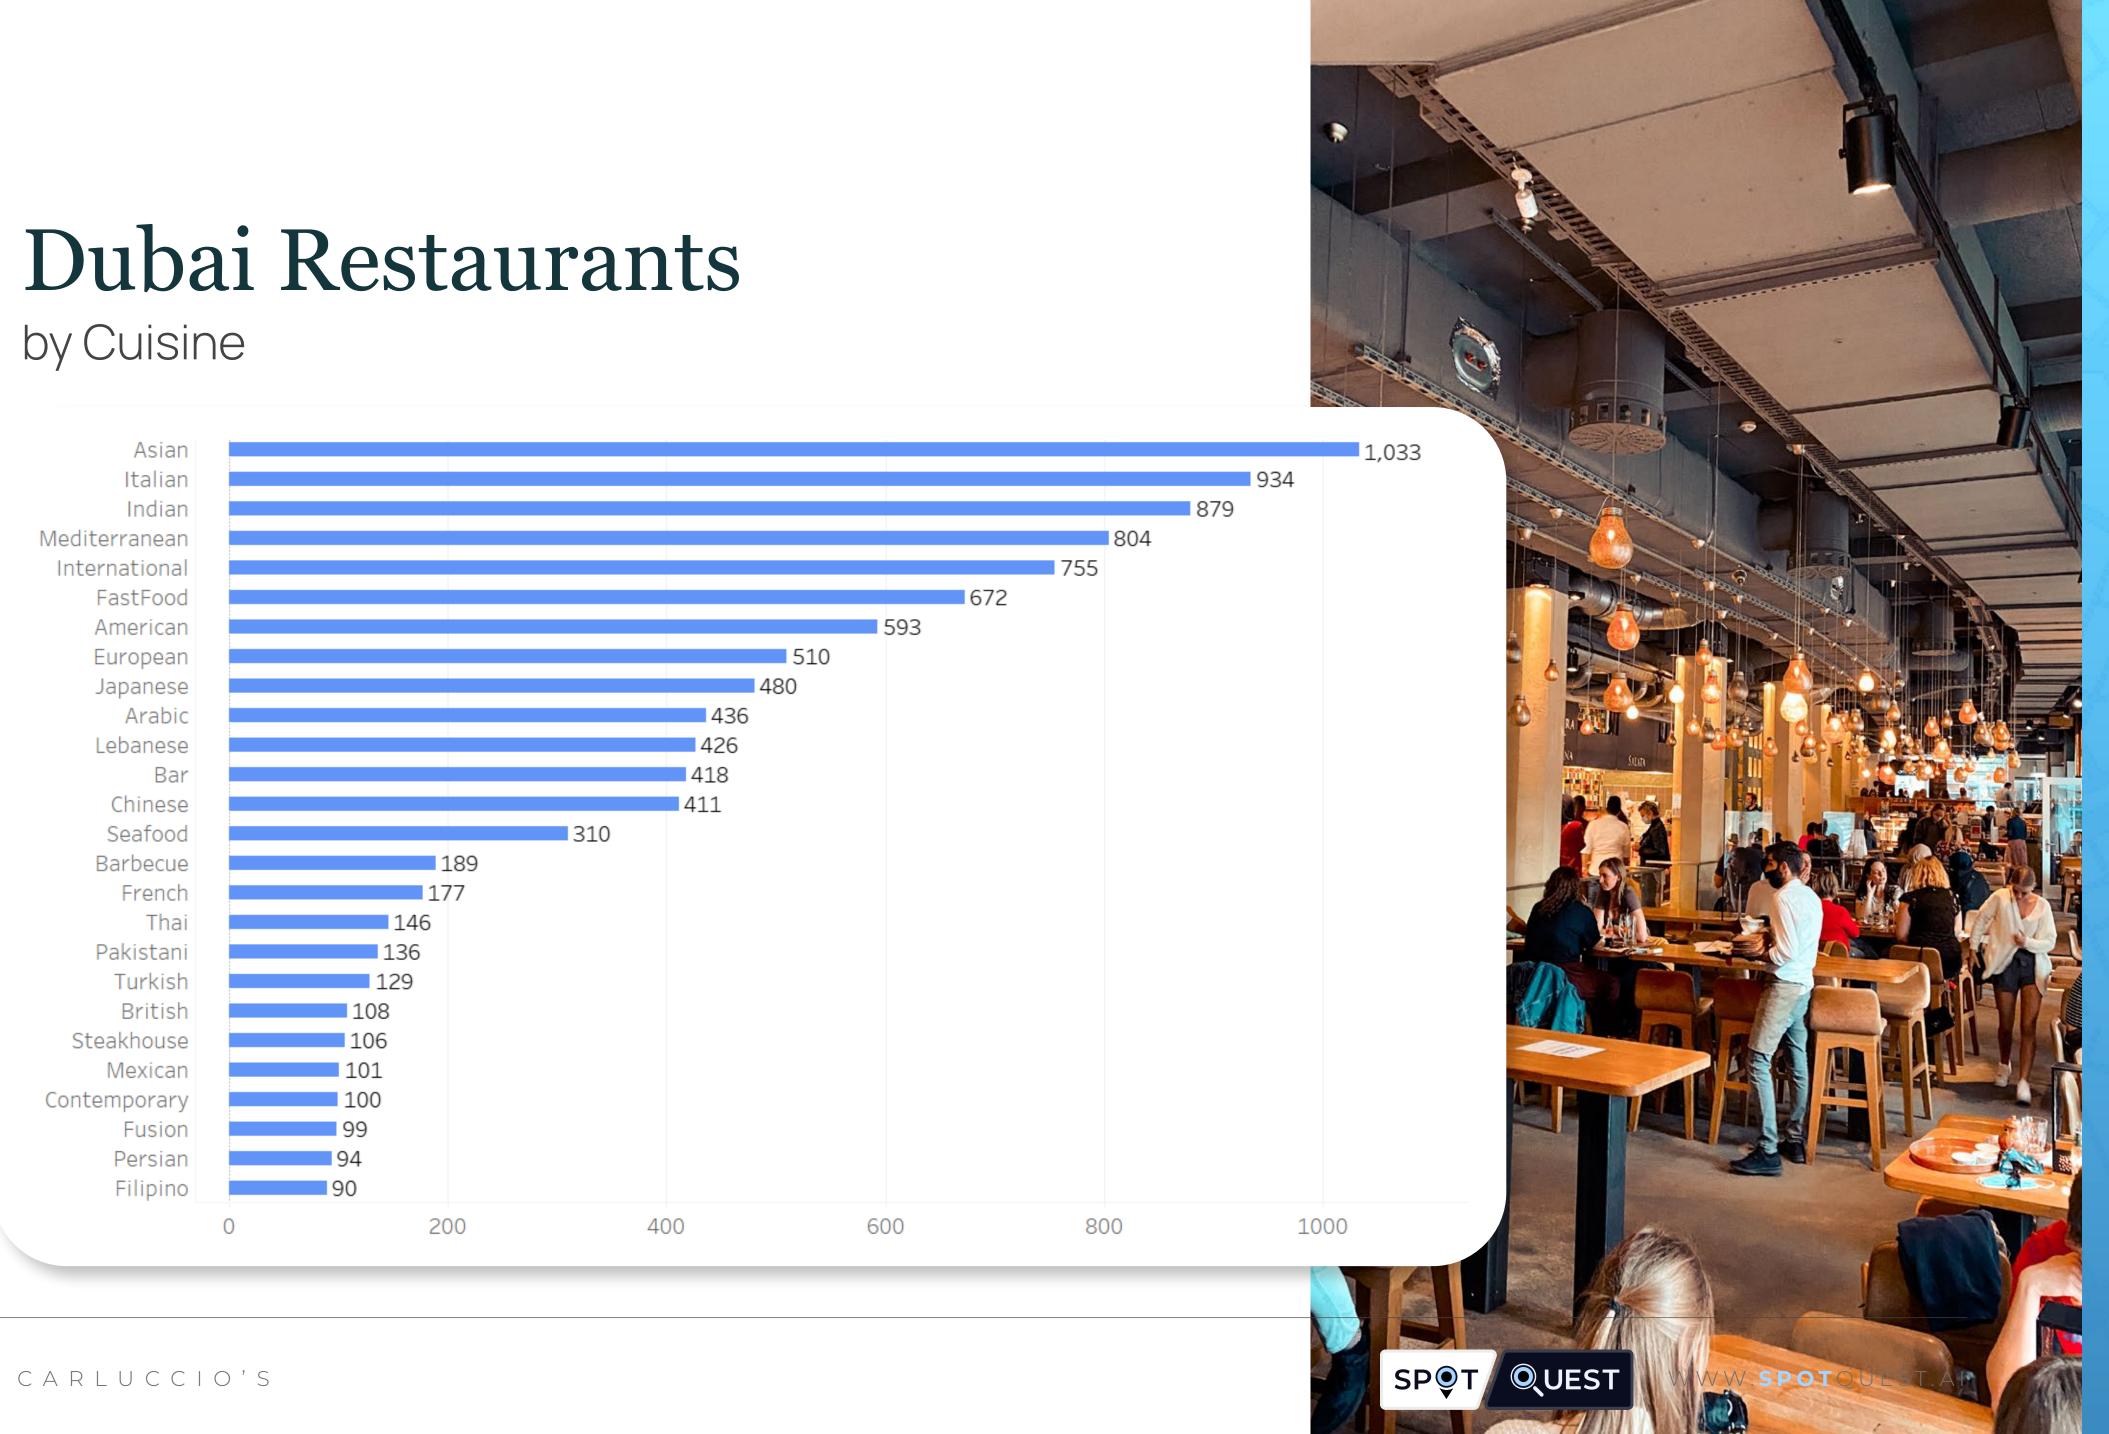

#### Dubai Restaurant Market Market Size – Italian Restaurants

#### 1,0000 Italian Restaurants Dubai

40 Italian Restaurants Selected Location

Selected Competitors

Dubai Marina Mall Carluccio's

#### **Dubai Restaurants** by Cuisine % Mix

- Asian
- Italian
- Indian
- Mediterranean
- International
- FastFood
- American
- European
- Japanese
- Arabic
- Lebanese
- Bar
- Chinese
- Seafood
- Barbecue