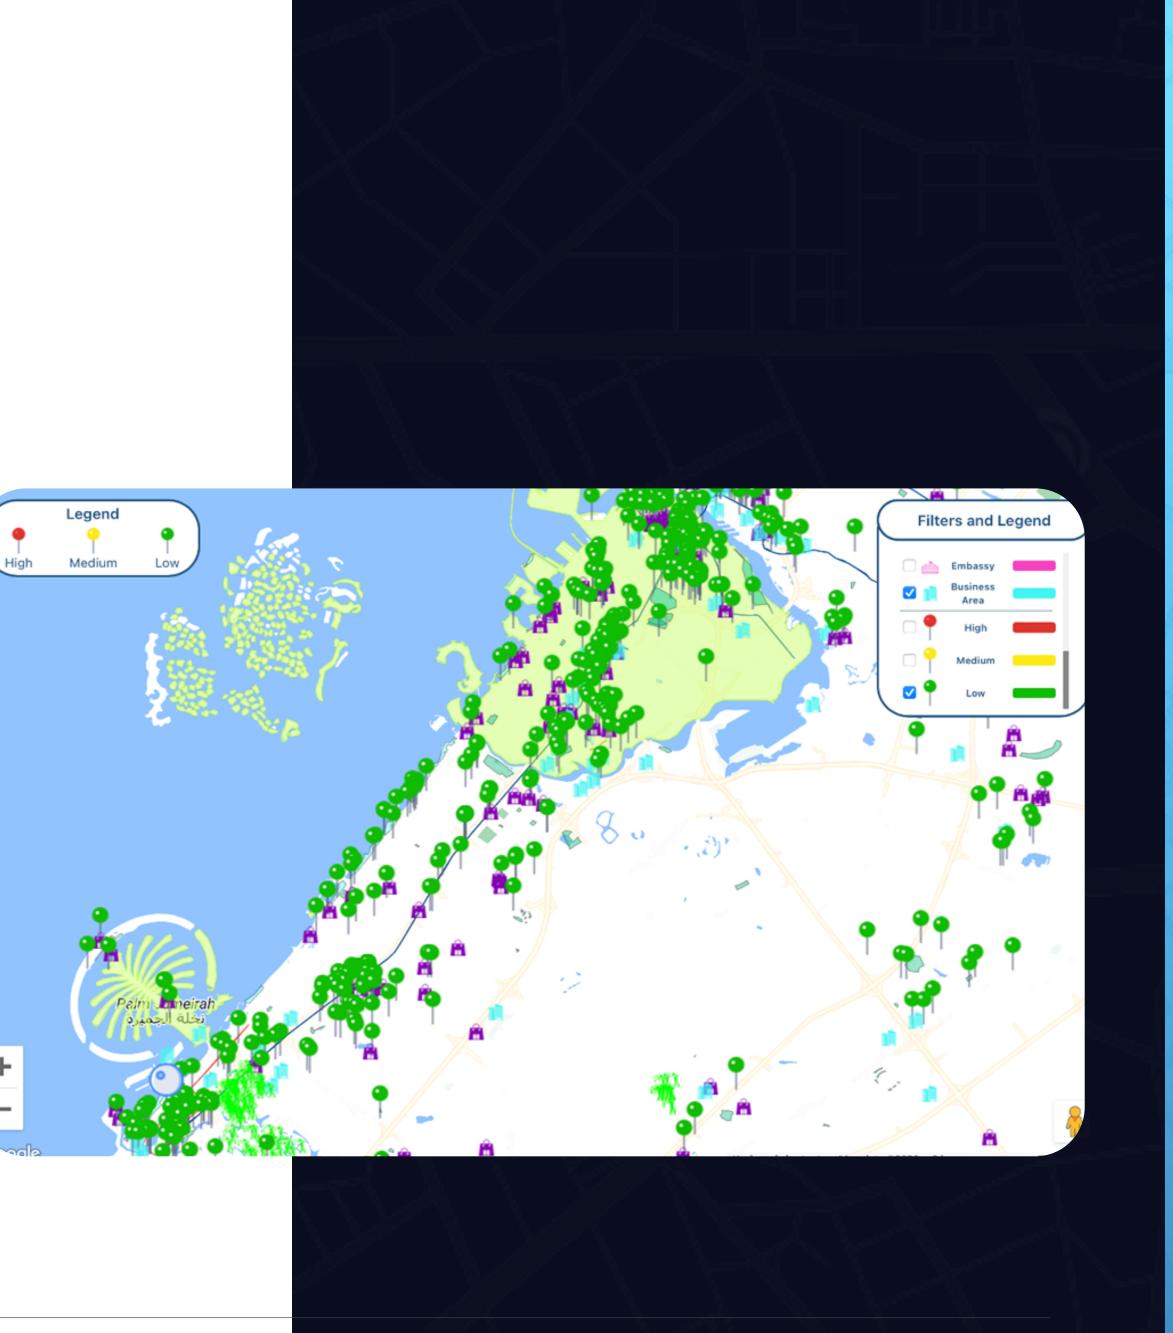

#### Dubai F&B Venues Low Menu prices

| Pricing | Avg Cost | Total Restaurants | Color |
|---------|----------|-------------------|-------|
| \$S     | Low      | 796               | Green |

+\_

SPOT QUEST