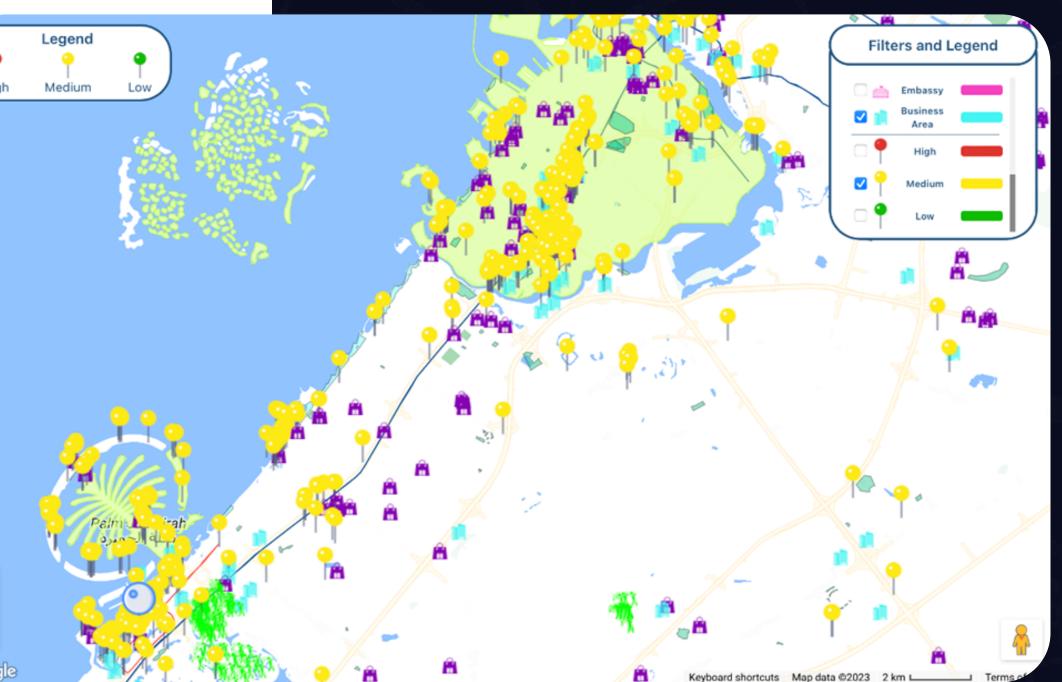

#### Dubai F&B Venues Medium Menu prices

| Pricing | Avg Cost | Total Restaurants | Color  |
|---------|----------|-------------------|--------|
| \$\$\$  | Medium   | 3426              | Yellow |