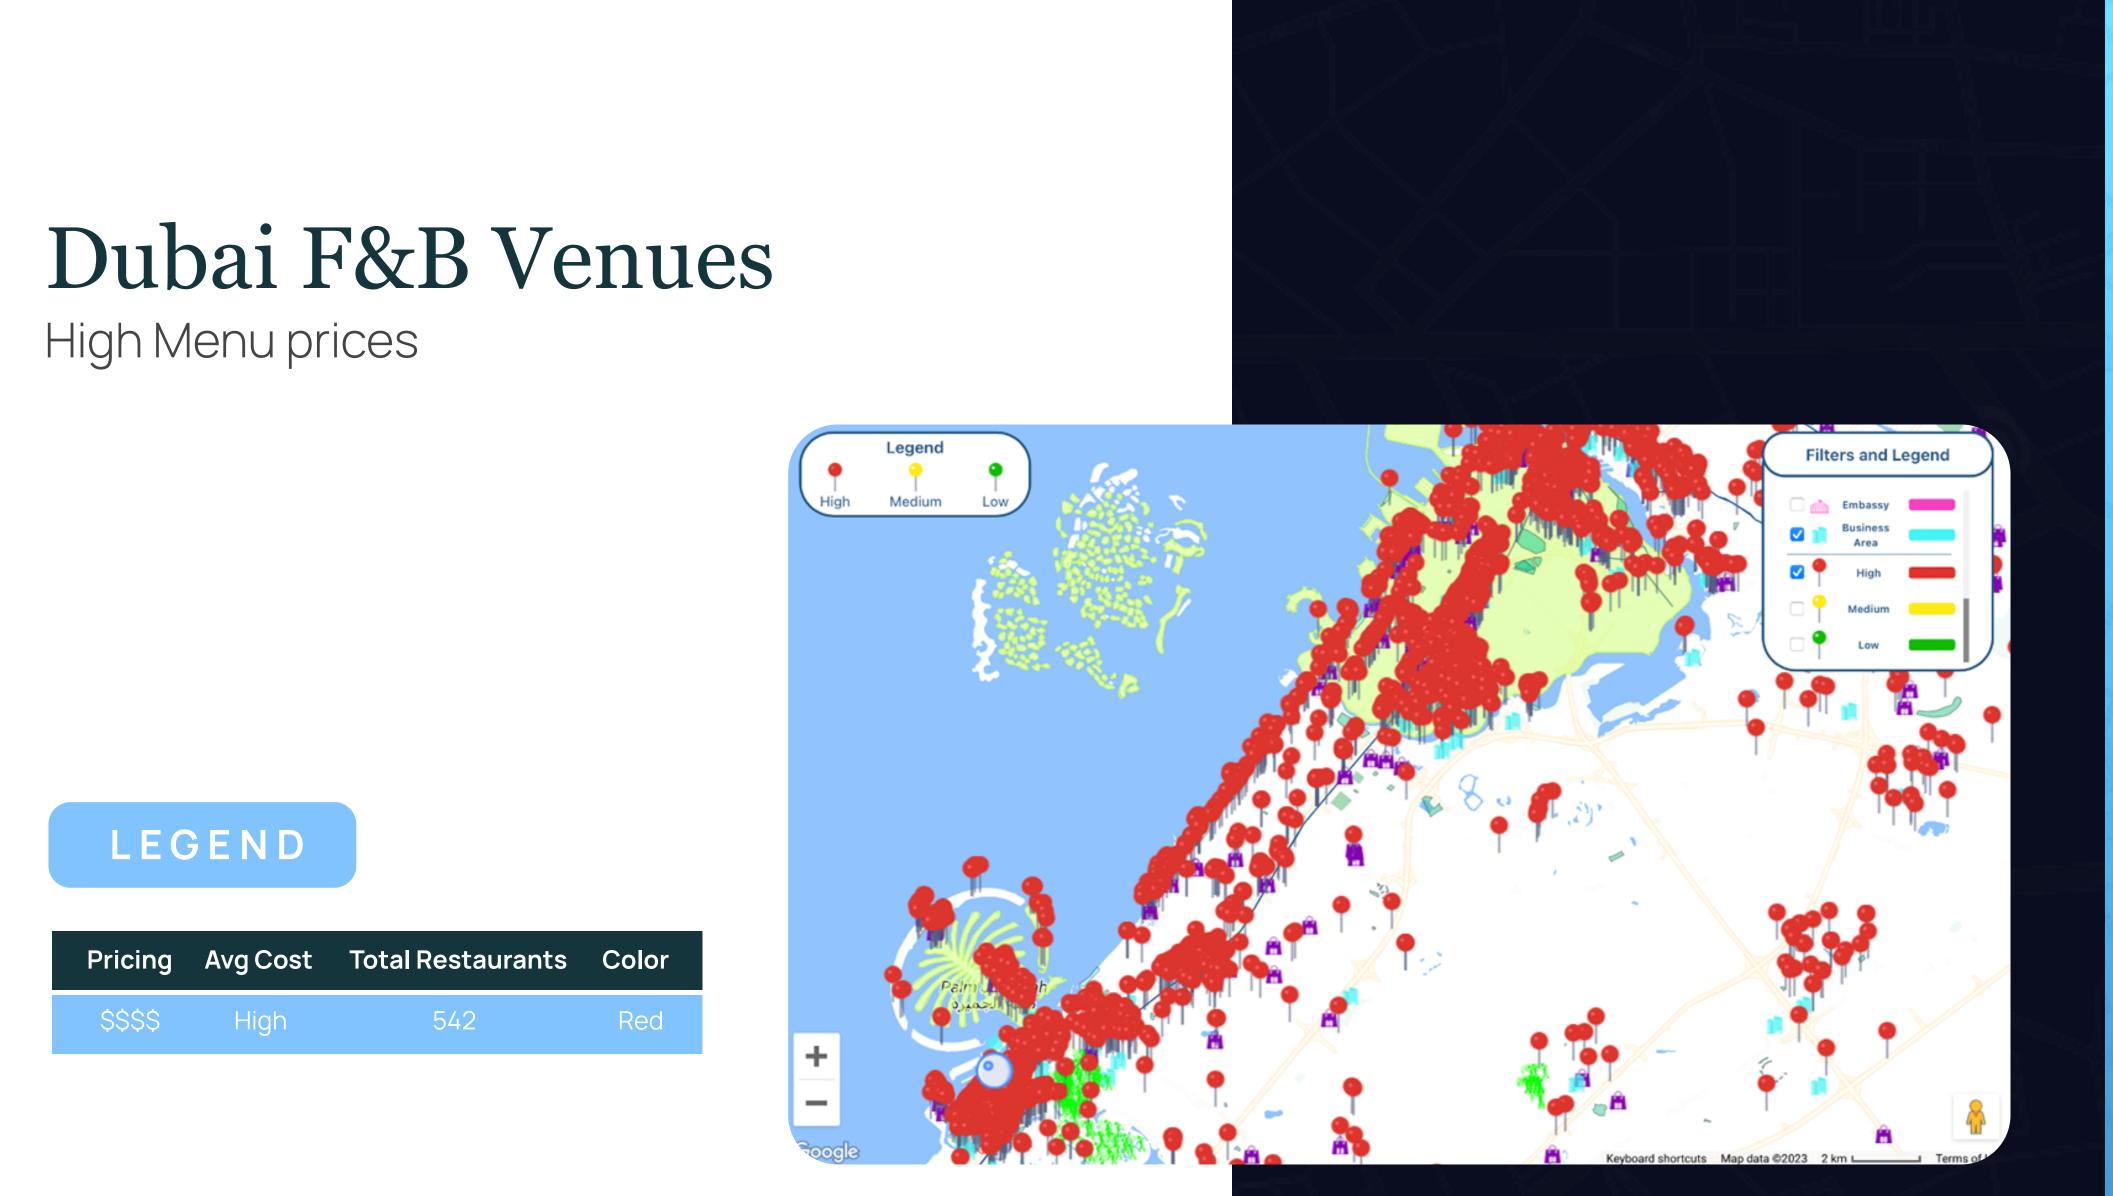

#### Dubai F&B Venues Medium Menu prices

| Pricing | Avg Cost | Total Restaurants | Color  |
|---------|----------|-------------------|--------|
| \$\$\$  | Medium   | 3426              | Yellow |