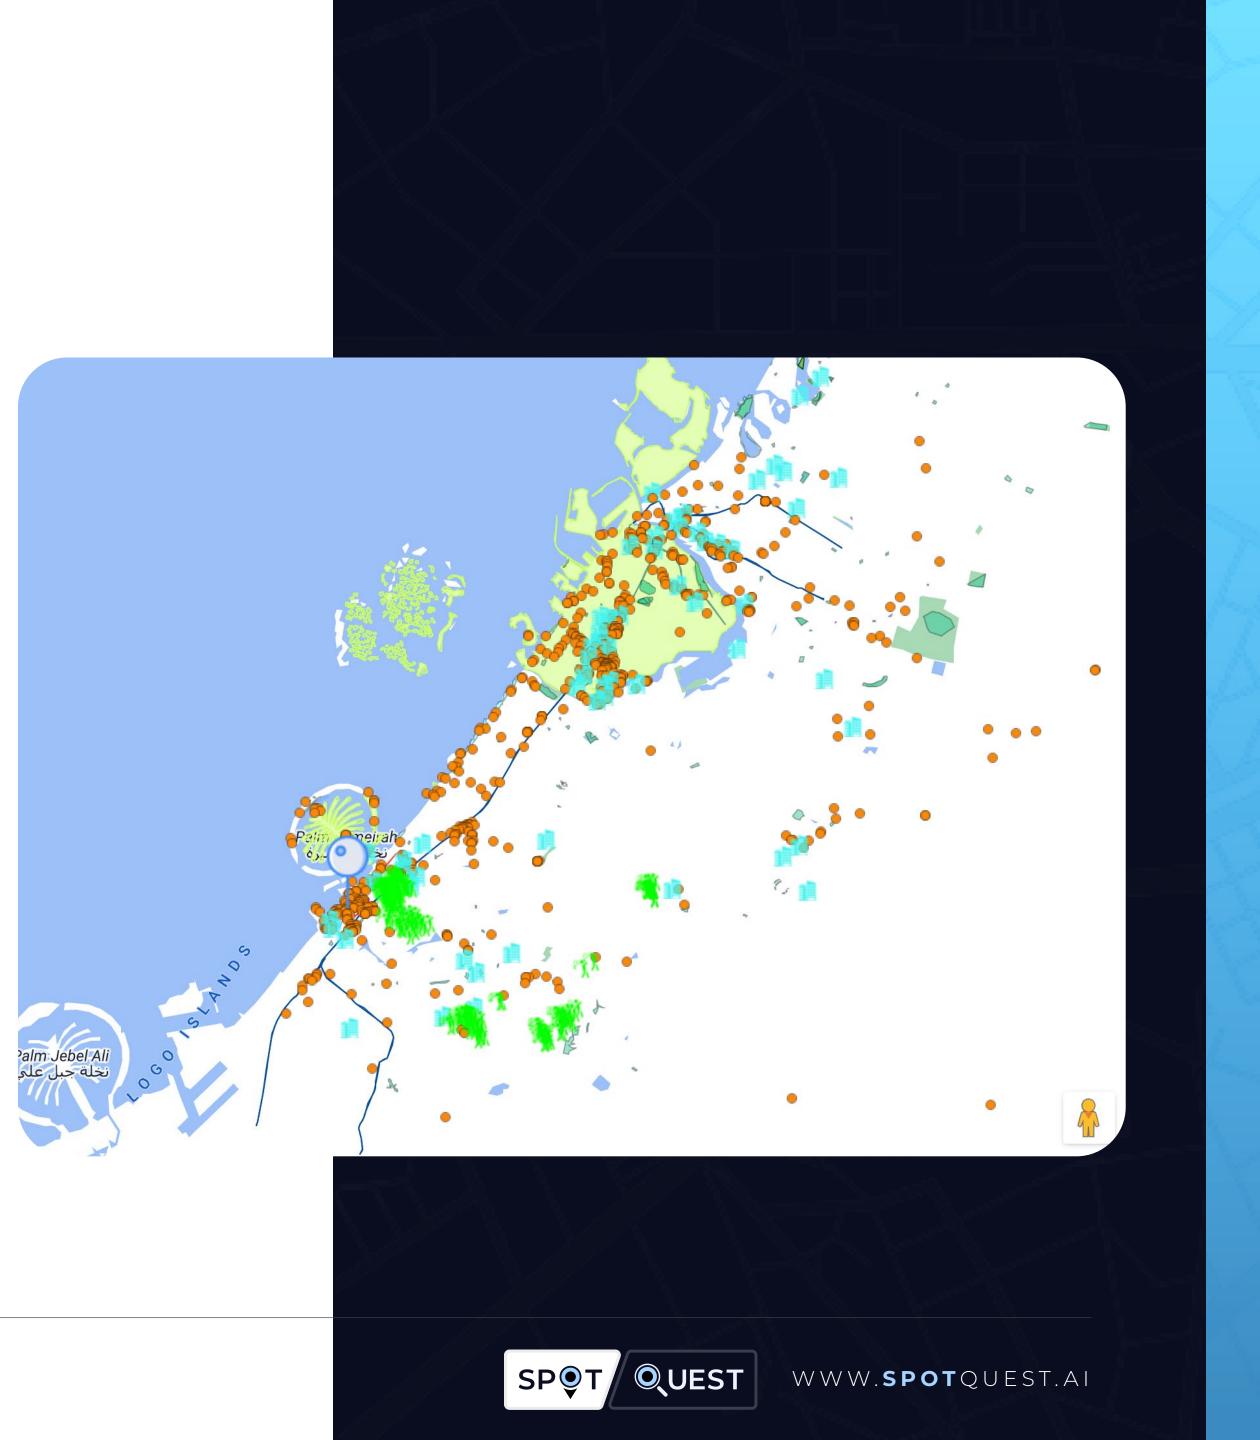

#### Carluccio's Location Surrounded by very high density F&B venues

#### Jumeirah Beach Residence (JBR) 255 F&B Outlets

Dubai Marina **285 F&B Outlets** 

Jumeirah Lake Towers **265 F&B Outlets** 