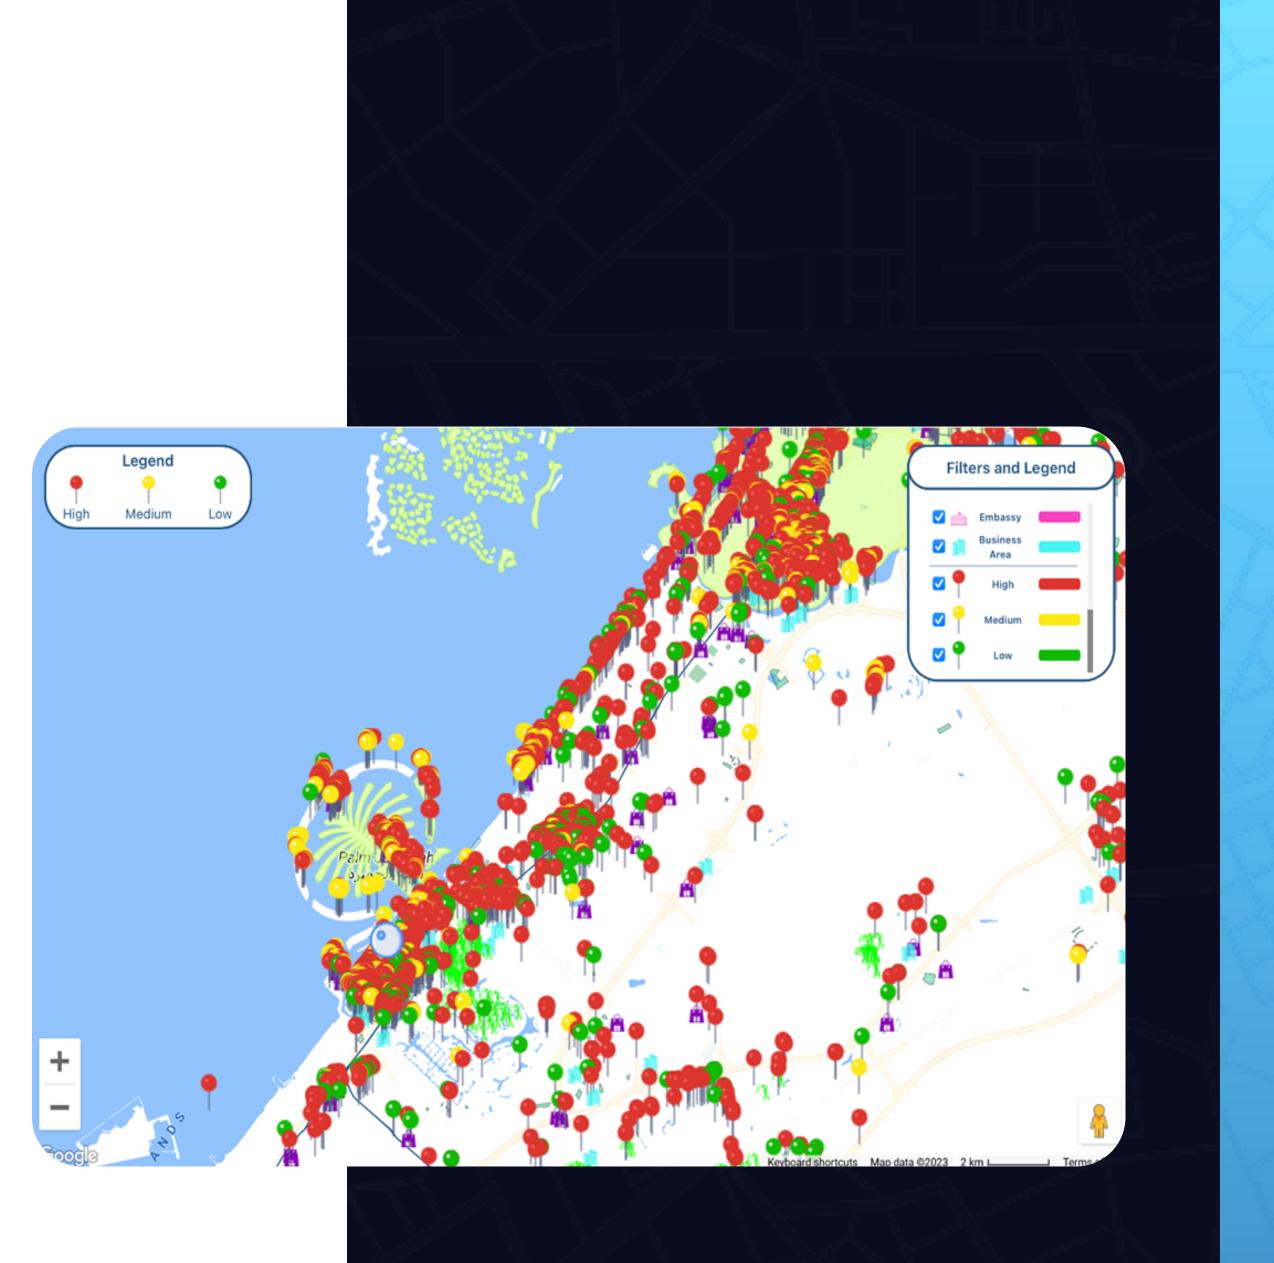

#### **Dubai Market** Total F&B Venues

#### LEGEND

| Pricing  | Avg Cost | Total Restaurants | Color  |
|----------|----------|-------------------|--------|
| \$\$\$\$ | High     | 542               | Red    |
| \$\$\$   | Medium   | 3426              | Yellow |
| \$\$     | Low      | 796               | Green  |