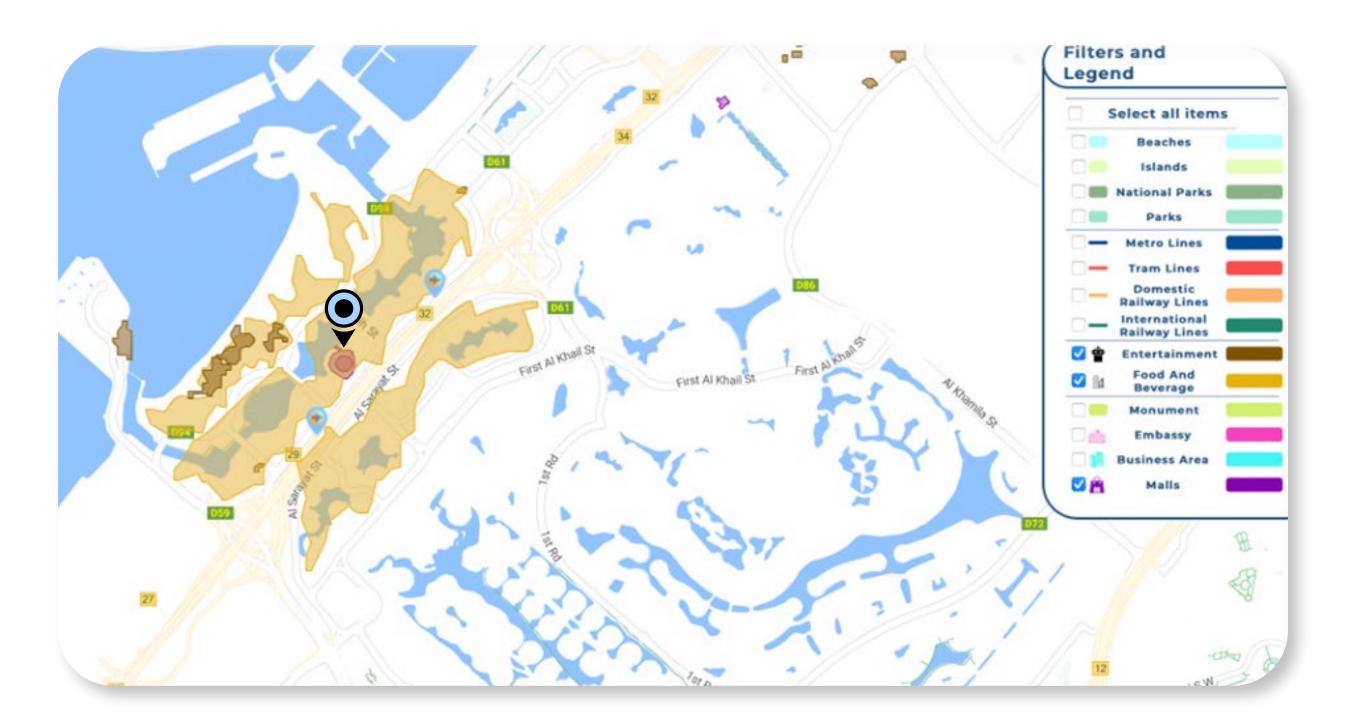

### Carluccio's Location Dubai Marina

Based in top 10 F&B entertainment neighbourhoods in Dubai

| District or n | eighborhoods | Description                                                                                                                                                                                                                                          |
|---------------|--------------|------------------------------------------------------------------------------------------------------------------------------------------------------------------------------------------------------------------------------------------------------|
| Dubai Marina  | Dubai Marina | <ul> <li>home to a range of shopping and dining options, including the</li> <li>easy access to public transportation</li> <li>home to a range of entertainment options - Dubai Marina Yacht</li> <li>range of nightclubs and music venues</li> </ul> |

The key districts surrounding Dubai Marina districts are diverse, and offer the best Dubai has to offer for tourists and residents