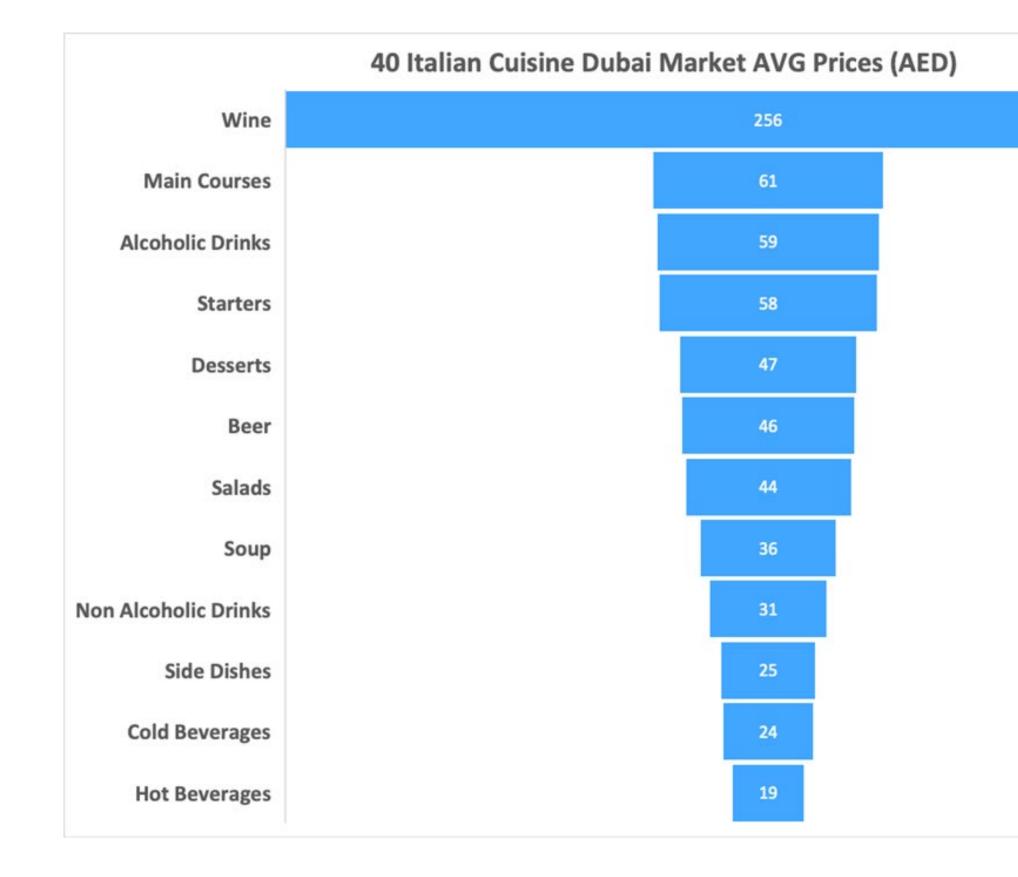

### Italian Restaurant market Average prices

#### Average Wine Bottle (AED) Client

212 Average Wine Bottle (AED) Competition

256 Average Wine Bottle (AED) Market (40# Italian restaurants)