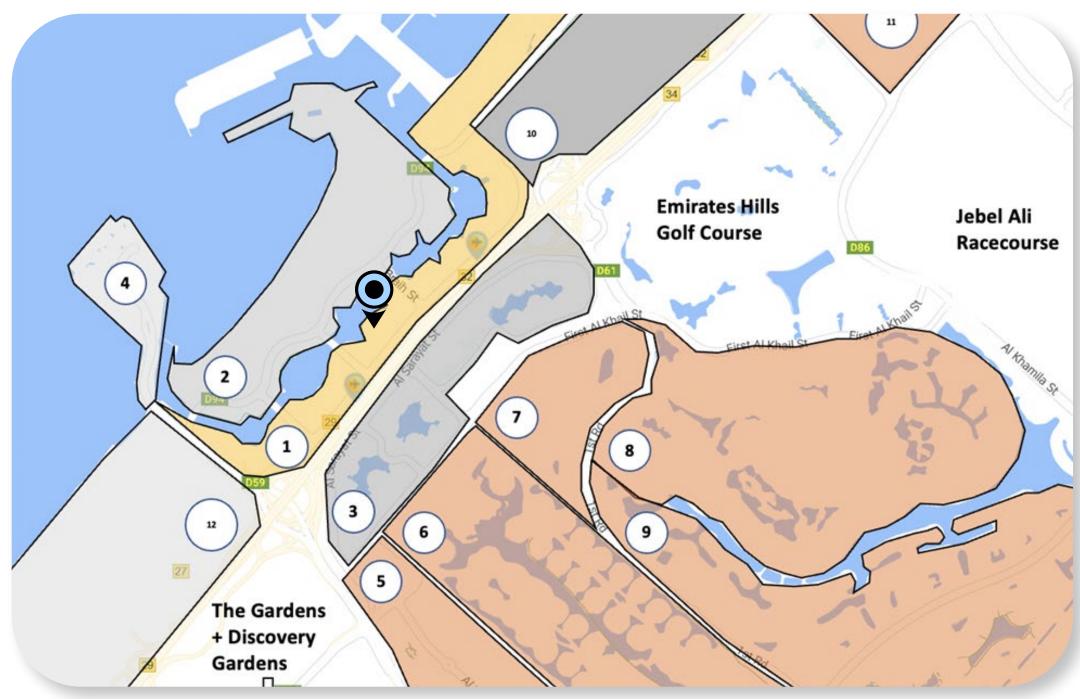

#### Carluccio's Location Key Surrounding Neighbourhoods

#### **Districts and** sub Districts

- 1. Dubai Marina
- 2. Jumeirah Beach Residence
- 3. Jumeirah Lake Towers
- 4. Bluewaters Island
- 5. Jumeirah Parks
- 6. Jumeirah Islands
- 7. Meadows
- 8. Emirates Hills
- 9. Meadows / Springs 1-15
- 10. Dubai Media City
- 11. Barsha Heights

### Carluccio's Location Dubai Marina

Based in top 10 F&B entertainment neighbourhoods in Dubai

| District or n | eighborhoods | Description                                                                                                                                                                                                                                          |
|---------------|--------------|------------------------------------------------------------------------------------------------------------------------------------------------------------------------------------------------------------------------------------------------------|
| Dubai Marina  | Dubai Marina | <ul> <li>home to a range of shopping and dining options, including the</li> <li>easy access to public transportation</li> <li>home to a range of entertainment options - Dubai Marina Yacht</li> <li>range of nightclubs and music venues</li> </ul> |

The key districts surrounding Dubai Marina districts are diverse, and offer the best Dubai has to offer for tourists and residents