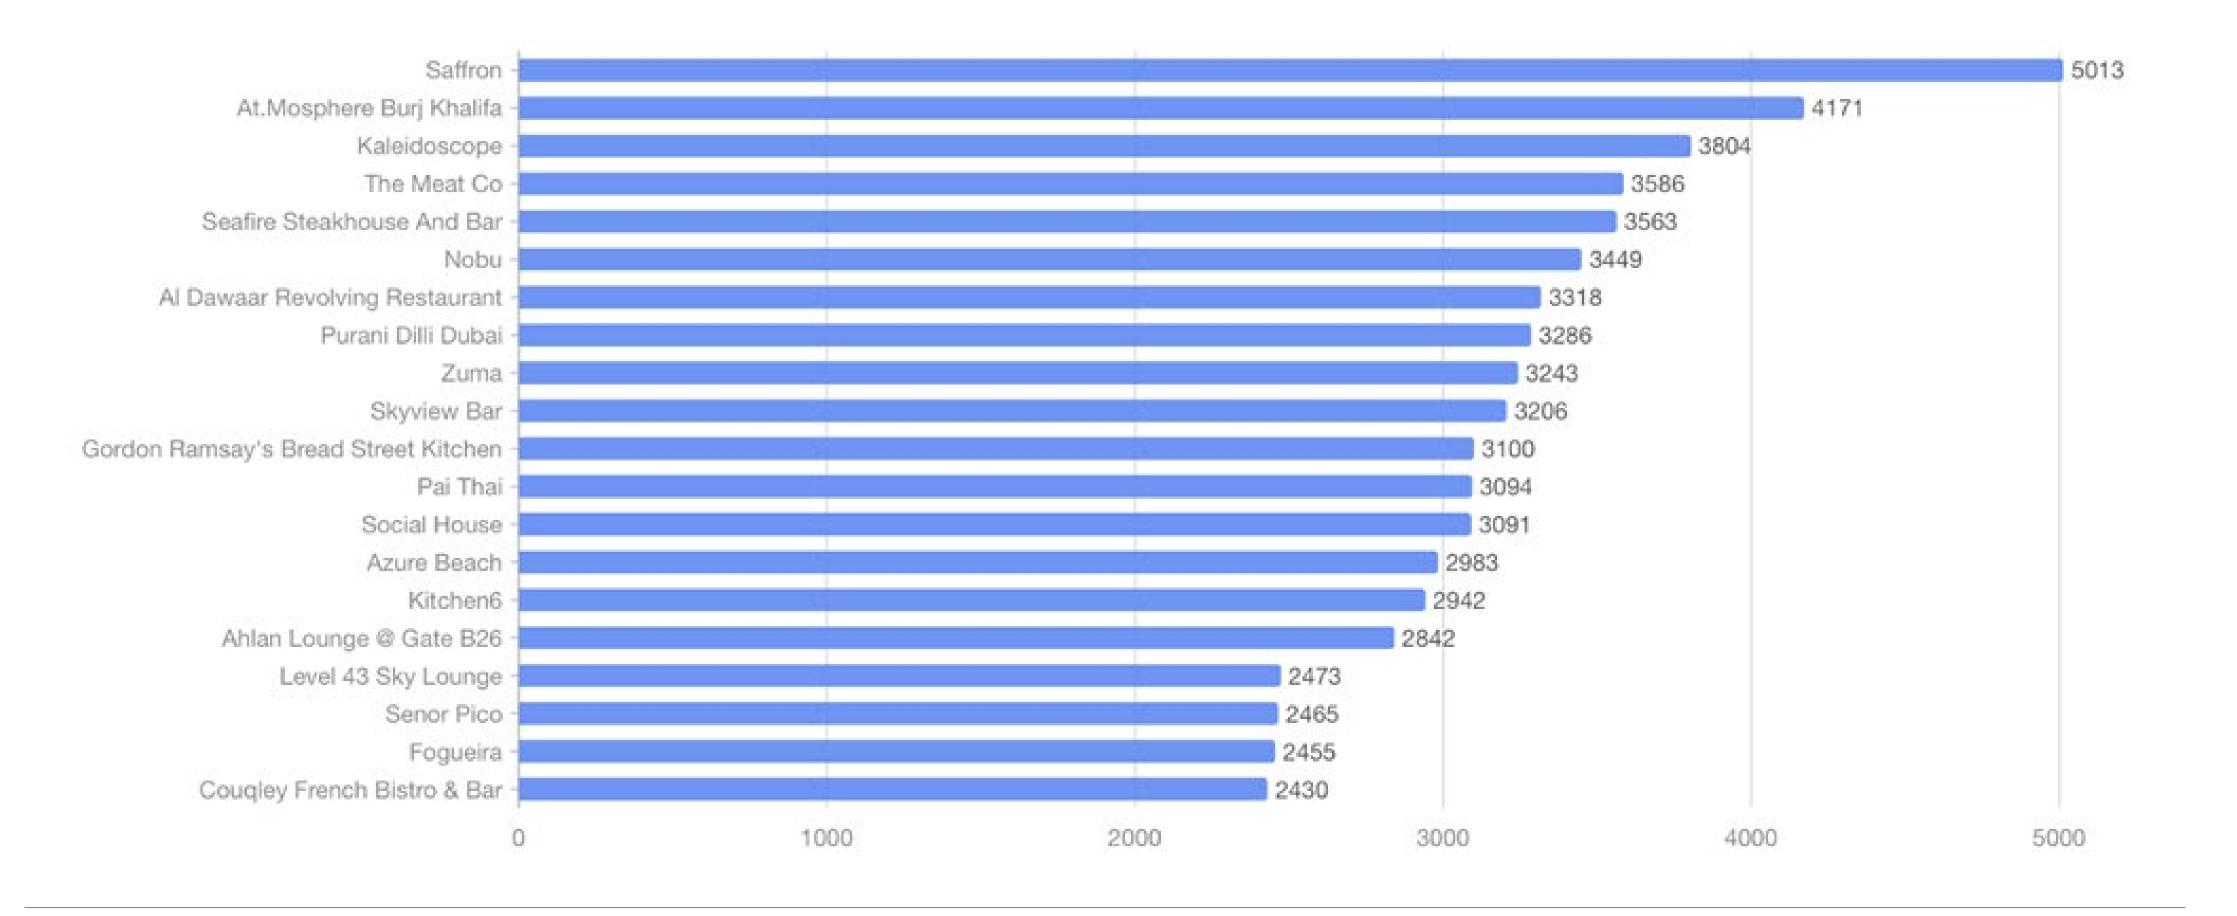

#### **Dubai - Most Popular Restaurants** based on *#* reviews Tripadvisor

SPOT OUEST WW

E: info@thecuttingedgeagency.com M: +971 52 344 3573

RESTAURANTS

**CONTACT DETAILS** 

WWW.**SPOT**QUEST.AI